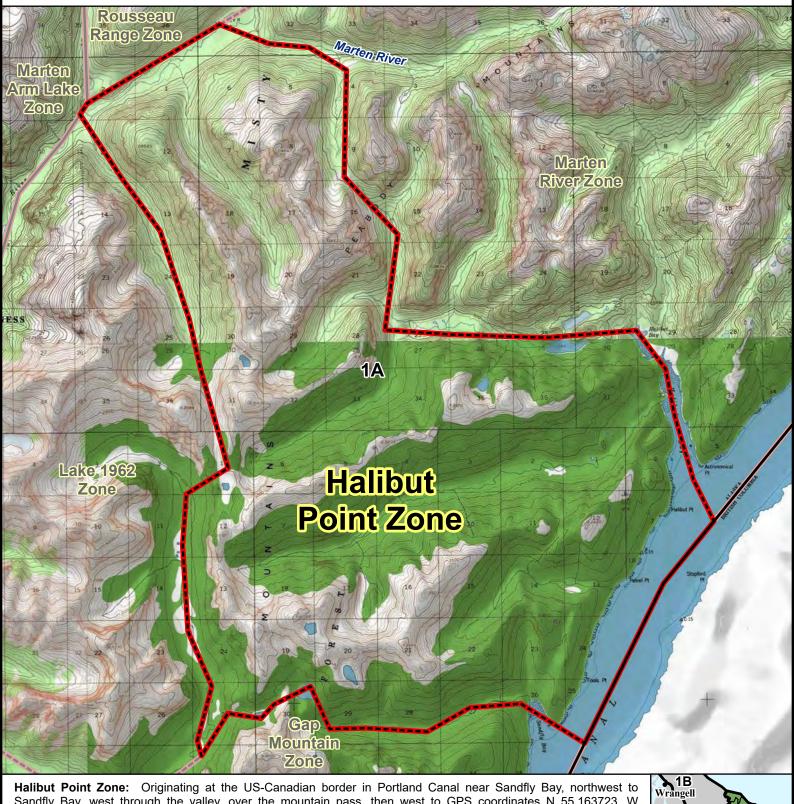

## RG002 MOUNTAIN GOAT HUNT Halibut Point Zone

**Halibut Point Zone:** Originating at the US-Canadian border in Portland Canal near Sandfly Bay, northwest to Sandfly Bay, west through the valley, over the mountain pass, then west to GPS coordinates N 55.163723, W -130.286275, north from the GPS point up the drainage to the valley going between the two unnamed peaks with elevations 3989 ft. and 4430 ft., north through the drainage that flows into the Marten River, east along the Marten River to the drainage that cuts between two unnamed peaks with elevation 4647 ft. and 3667 ft., south over the saddle and down the drainage to Halibut Bay, and south through the Portland Canal to the point of origin.